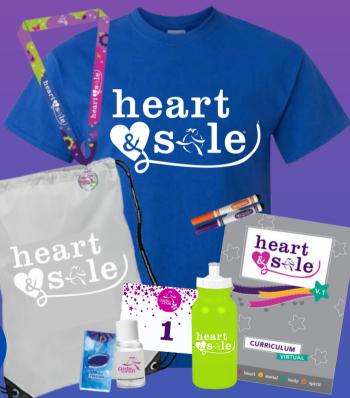

# heart (sele)

### at COL. Fred Cherry Middle

**Tuesdays & Thursdays** 2:00pm - 3:30pm

SEASON STARTS SEPTEMBER 19TH

Online registration is now open!

gotrhr.org

**Space is limited!** 

PROGRAM FEES ARE BASED ON FAMILY INCOME AND HOUSEHOLD SIZE

## LEARN MORE

Contact Ali Bowen, **Program Director:** 



ali@gotrhr.org



757-378-6476

Visit our website:



Our Heart & Sole team is open to all girls in the 6th grade. We meet twice a week over 10 weeks for a total of 20 lessons.

#### GIRLS WILL:

Make friends Increase physical activity levels Learn important life skills Train for and complete a 5k!

#### INCLUDED WITH REGISTRATION:



#### OUR DYNAMIC ACTIVITIES AND DISCUSSIONS COVER:

- Empathy
- Setting boundaries
- Understanding emotions
- Resolving conflict
- And more!